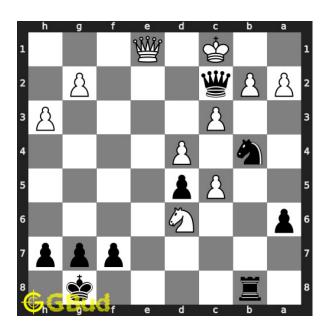

#### Move 1 Move by black

Figure 4: Qc2#

your queen moves to c2 and checkmate. opponent's king can't capture your queen since it is supported by the knight.. this is how you can mate in 1 move.

#### Explanation for the moves

- 1. Qc2# Your queen moves to c2 and checkmate. Opponent's king can't capture your queen since it is supported by the knight.. This is how you can mate in 1 move.
- 2. For right move You know how to end the game. Keep solving the puzzles
- 3. For wrong move You missed a chance to checkmate by the queen. Try again