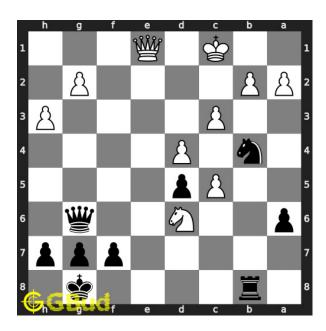

## Easy chess puzzle 0109

Figure 1: Solve this easy chess puzzle 0109. Mate in 1 move @ https://gbud.in/g8k5kw1

Figure 2: Solve this chess puzzle online with solution @ https://gbud.in/g8k5kw1

Dont forget to check out chess puzzles, easy chess puzzles, medium chess puzzles, hard chess puzzles and chess puzzles collections.