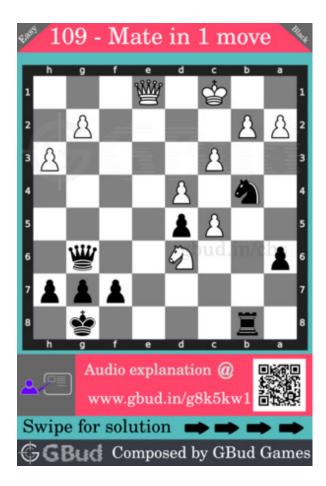

# Easy Chess puzzle # 0109 - Mate in 1 move

Solve this easy chess puzzle and improve your chess games through improvement of your chess strategies and chess tactics.

Puzzle No: 0109

Difficulty level: Easy

Description: Mate in 1 move

Next Move: Black

Player level: Beginner

Short URL for puzzle: https://gbud.in/g8k5kw1