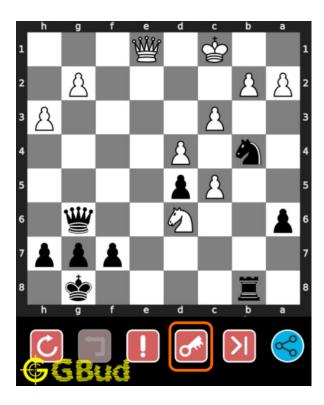

#### Move 1 Move by black

Figure 4: Qc2#

your queen moves to c2 and checkmate. opponent's king can't capture your queen since it is supported by the knight.. this is how you can mate in 1 move.

#### Explanation for the moves

- 1. Qc2# Your queen moves to c2 and checkmate. Opponent's king can't capture your queen since it is supported by the knight.. This is how you can mate in 1 move.
- 2. For right move You know how to end the game. Keep solving the puzzles
- 3. For wrong move You missed a chance to checkmate by the queen. Try again