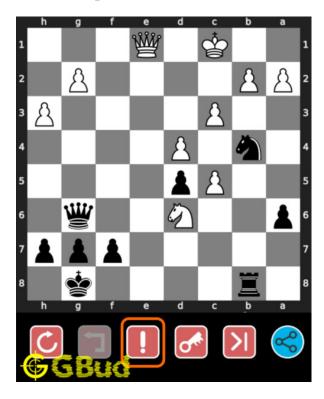

# How to get help for moves in the easy chess puzzle 0109

To get help or the possible next moves in the puzzle, , follow the steps given below

- 1. Go to the puzzle page
- 2. Click the help button (exclamation mark as shown below) to get help or suggestion on next possible move

Figure 10: Click the help button to get help on next move @ https://gbud. in/g8k5kw1

Figure 11: Solve more easy puzzles @ https://gbud.in/chsezpz

Figure 12: Solve other puzzles @ https://gbud.in/chsgppz