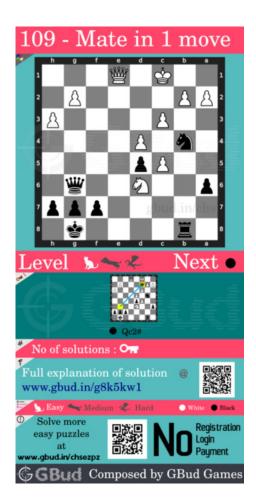

## Easy chess puzzle 0109

Figure 1: Solve this easy chess puzzle 0109. Mate in 1 move @ https://gbud.in/g8k5kw1

Figure 2: Solve this chess puzzle online with solution @ https://gbud.in/g8k5kw1

Dont forget to check out chess puzzles, easy chess puzzles, medium chess puzzles, hard chess puzzles and chess puzzles collections.

# Easy Chess puzzle # 0109 - Mate in 1 move

Solve this easy chess puzzle and improve your chess games through improvement of your chess strategies and chess tactics.

Puzzle No: 0109

Difficulty level: Easy

Description: Mate in 1 move

Next Move: Black

Player level: Beginner

Short URL for puzzle: https://gbud.in/g8k5kw1