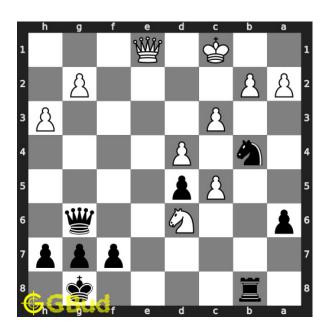

## Easy chess puzzle 0109

Figure 1: Solve this easy chess puzzle 0109. Mate in 1 move @ https://gbud.in/g8k5kw1

Figure 2: Solve this chess puzzle online with solution @ https://gbud.in/g8k5kw1

Dont forget to check out chess puzzles, easy chess puzzles, medium chess puzzles, hard chess puzzles and chess puzzles collections.

#### Solution 1

**Initial board position** This is the initial board position of easy chess puzzle 0109.

Figure 3: Initial board position of easy chess puzzle 0109